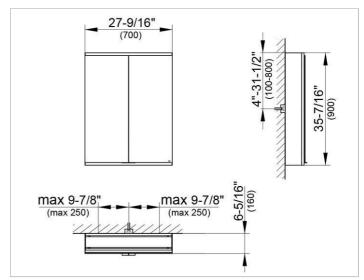

#### **DRAWING**

### **DIMENSION**

27,56 x 35,43 x 6,3 "

Warranty: KEUCO products are covered by a 5-year manufacturer's warranty, in effect from the date of purchase. During this time, proven product defects will be remedied free of charge. Warranty claims must be filed in writing, including a detailed description of the defect immediately after a defect has occurred. For a copy of our detailed product warranty policy, please contact us at office-usa@keuco.com.