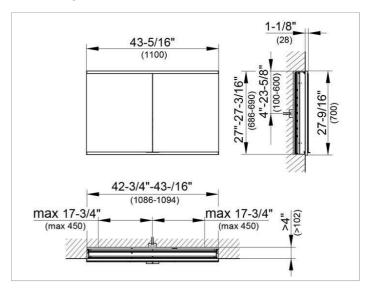

#### **DRAWING**

### **DIMENSION**

43,31 x 27,56 x 4,72 "

Warranty: KEUCO products are covered by a 5-year manufacturer's warranty, in effect from the date of purchase. During this time, proven product defects will be remedied free of charge. Warranty claims must be filed in writing, including a detailed description of the defect immediately after a defect has occurred. For a copy of our detailed product warranty policy, please contact us at office-usa@keuco.com.