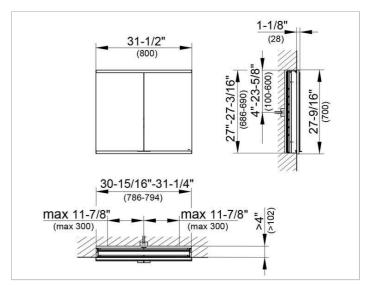

#### **DRAWING**

### **DIMENSION**

31,5 x 27,56 x 4,72 "

Warranty: KEUCO products are covered by a 5-year manufacturer's warranty, in effect from the date of purchase. During this time, proven product defects will be remedied free of charge. Warranty claims must be filed in writing, including a detailed description of the defect immediately after a defect has occurred. For a copy of our detailed product warranty policy, please contact us at office-usa@keuco.com.