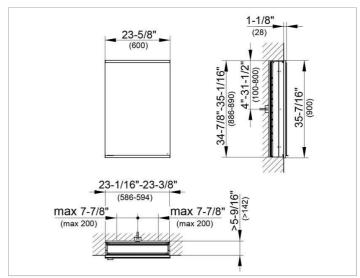

#### **DRAWING**

### **DIMENSION**

23,62 x 35,43 x 6,3 "

Warranty: KEUCO products are covered by a 5-year manufacturer's warranty, in effect from the date of purchase. During this time, proven product defects will be remedied free of charge. Warranty claims must be filed in writing, including a detailed description of the defect immediately after a defect has occurred. For a copy of our detailed product warranty policy, please contact us at office-usa@keuco.com.