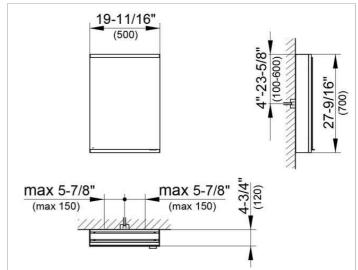

### **DRAWING**

EEK: A++, A+, A,

### **DIMENSION**

19,69 x 27,56 x 4,72 "

Warranty: KEUCO products are covered by a 5-year manufacturer's warranty, in effect from the date of purchase. During this time, proven product defects will be remedied free of charge. Warranty claims must be filed in writing, including a detailed description of the defect immediately after a defect has occurred. For a copy of our detailed product warranty policy, please contact us at office-usa@keuco.com.