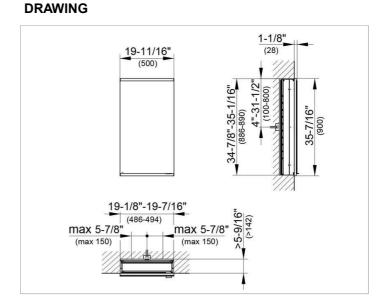

#### DIMENSION

19,69 x 35,43 x 6,3 "

 Warranty: KEUCO products are covered by a 5-year manufacturer's warranty, in effect from the date of purchase. During this time, proven product defects will be remedied free of charge. Warranty claims must be filed in writing, including a detailed description of the defect immediately after a defect has occurred. For a copy of our detailed product warranty policy, please contact us at office-usa@keuco.com.
Installation: KEUCO products must be installed by a qualified professional in accordance with the respective installation guidelines and any applicable federal / local building codes and regulations.