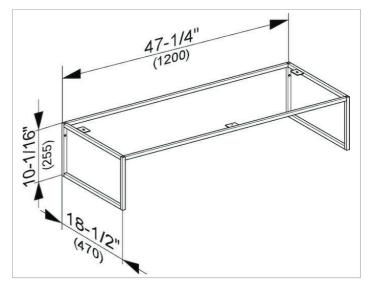

#### DIMENSION

47,24 x 10,04 x 18,5 "

 Warranty: KEUCO products are covered by a 5-year manufacturer's warranty, in effect from the date of purchase. During this time, proven product defects will be remedied free of charge. Warranty claims must be filed in writing, including a detailed description of the defect immediately after a defect has occurred. For a copy of our detailed product warranty policy, please contact us at office-usa@keuco.com.
Installation: KEUCO products must be installed by a qualified professional in accordance with the respective installation guidelines and any applicable federal / local building codes and regulations.