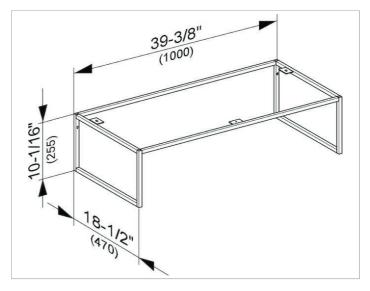

#### Plan

32998290004 Base support

PRODUCT

DRAWING

#### DIMENSION

39,37 x 10,04 x 18,5 "

 Warranty:
 KEUCO products are covered by a 5-year manufacturer's warranty, in effect from the date of purchase. During this time, proven product defects will be remedied free of charge.