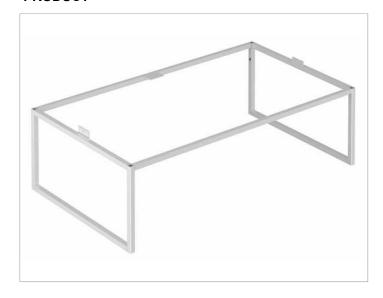

## PRODUCT DATA SHEET



# Plan 32998110003 Base support

#### **PRODUCT**



#### **DRAWING**



### **SURFACE**

anthracite

## **DIMENSION**

31,5 x 10,04 x 18,5 "

Warranty: KEUCO products are covered by a 5-year manufacturer's warranty, in effect from the date of purchase. During this time, proven product defects will be remedied free of charge. Warranty claims must be filed in writing, including a detailed description of the defect immediately after a defect has occurred. For a copy of our detailed product warranty policy, please contact us at office-usa@keuco.com.

Installation: KEUCO products must be installed by a qualified professional in accordance with the respective installation guidelines and any applicable federal / local building codes and regulations.