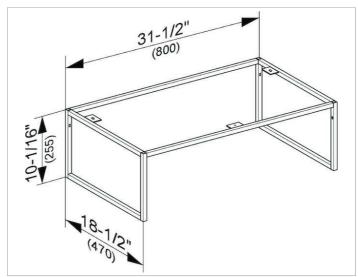

## **DIMENSION**

31,5 x 10,04 x 18,5 "

Warranty: KEUCO products are covered by a 5-year manufacturer's warranty, in effect from the date of purchase. During this time, proven product defects will be remedied free of charge. Warranty claims must be filed in writing, including a detailed description of the defect immediately after a defect has occurred. For a copy of our detailed product warranty policy, please contact us at office-usa@keuco.com.