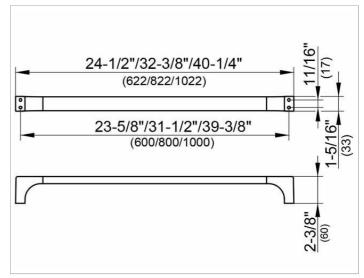

#### **DRAWING**

### **SPECIFICATIONS**

KEUCO EDITION 11 towel holder 11101051000 brushed nickel towel holder, in clear-cut design and geometric shapes to clean anti-static, easy to clean Installed at 39-3/8", with an overall width of 40-1/4" Radius 2-3/8"
The towel holder has 4 fixing points