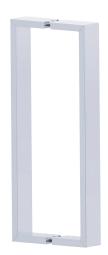

## DOUBLE SHOWER DOOR HANDLE

13/8"

[35mm]

4407836

5 1/8"

[130mm]

PRODUCT NAME: DOUBLE SHOWER **DOOR HANDLE 36" PRODUCT CODE:** 4407836 **MATERIAL:** All-brass construction **KEY FEATURES:** Transitional design. Rectangular bold solid style. 3/8" [10mm] 36 3/8" 36" [924mm] [914mm] Polished Chrome (99) STOCKED **FINISHES:** Matte Black (48) **SPECIAL** 26 options available. **FINISHES** Please see our website for **AVAILABLE:** full list samples **WARRANTY:** Lifetime Limited (Residential Use)