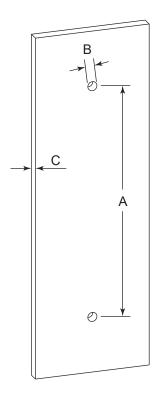

## **GLASS INFO**

|   | Glass Hole C-C Distance |                       |  |
|---|-------------------------|-----------------------|--|
| А | 6"/152mm                | 6"Shower Door Handle  |  |
|   | 8"/203mm                | 8"Shower Door Handle  |  |
|   | 12"/315mm               | 12"Shower Door Handle |  |
|   | 18"/457 mm              | 18"Shower Door Handle |  |
|   | 24"/610mm               | 24"Shower Door Handle |  |
|   | 36"/914mm               | 36"Shower Door Handle |  |
| В | 3/8"(10mm)              | Glass Hole Diameter   |  |
| С | 6-12mm                  | Glass Thickness       |  |

\* Can be used with extension kit for thicker doors

NOTE: Dimensions and specifications are subject to change without notice.