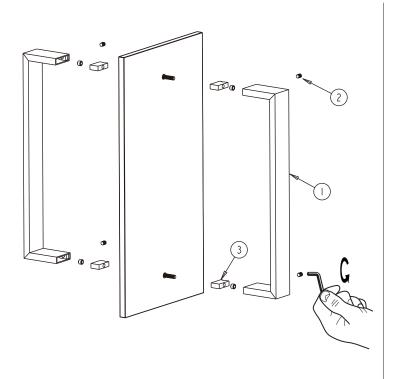

## HANDLES INFO

| Components Included |                |    |  |
|---------------------|----------------|----|--|
| 1                   | Handle         | X2 |  |
| 2                   | Set Screw M5   | X4 |  |
| 3                   | Fixing Bracket | X4 |  |

| Mounting Kits Included |    |           |  |
|------------------------|----|-----------|--|
|                        | X1 | Allen Key |  |