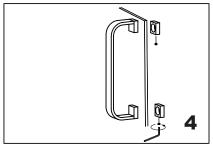

## **SINGLE SHOWER DOOR HANDLE** 2557508/7512/7518/7524

- 2.Clear Gasket x 4
- 3. Fixing Bracket x 2
- 4.End Cap x 2
- 5.Set Screw M5 x 2
- 6.Allen Key 2.5mm x 1

Install the handle A (bolt) through the glass holes,make sure the rubber gaskets are between handle&glass.

Screw in the fixing brackets into the handle bolts.

Add the end caps on the fixing brackets, make sure the set screws holes in the bottom.

Fix the set screws on the end caps,tighten it to avoid loose from fixing brackets.