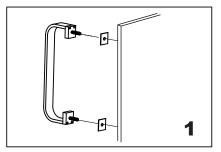

Install the handle A (bolt) through the glass holes,make sure the rubber gaskets are between handle&glass.

Screw in the fixing brackets into the handle bolts.

Add the end caps on the fixing brackets, make sure the set screws holes in the bottom.