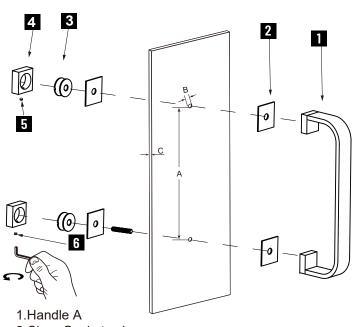

## **SINGLE SHOWER DOOR HANDLE** 2557508/7512/7518/7524

- 2.Clear Gasket x 4
- 3. Fixing Bracket x 2
- 4.End Cap x 2
- 5.Set Screw M5 x 2
- 6.Allen Key 2.5mm x 1

Install the handle A (bolt) through the glass holes,make sure the rubber gaskets are between handle&glass.

Screw in the fixing brackets into the handle bolts.

Add the end caps on the fixing brackets, make sure the set screws holes in the bottom.

Fix the set screws on the end caps,tighten it to avoid loose from fixing brackets.