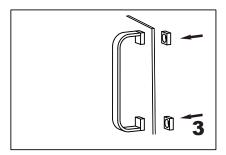

Install the handle A (bolt) through the glass holes,make sure the rubber gaskets are between handle&glass.

Screw in the fixing brackets into the handle bolts.

Add the end caps on the fixing brackets, make sure the set screws holes in the bottom.