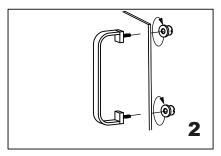

Install the handle A (bolt) through the glass holes,make sure the rubber gaskets are between handle&glass.

Screw in the fixing brackets into the handle bolts.

Add the end caps on the fixing brackets, make sure the set screws holes in the bottom.

Fix the set screws on the end caps,tighten it to avoid loose from fixing brackets.