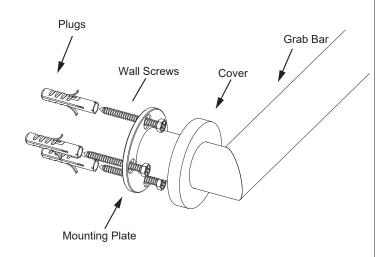

## **GRAB BAR**

AVAILABLE IN: 12"/18"/24"/36"/42" 8289212/9218/9224/9236/9242

A=Plate TOP holes center to center distance B=Plate TOP hole to BOTTOM hole distance C=Plate TOP/BOTTOM holes to MID hole distance

Driver bolt nut directly into holes

Tighten the cover on the Mounting plate