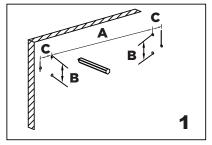

## **GRAB BAR**

AVAILABLE IN: 12"/18"/24"/36"/42" 8289212/9218/9224/9236/9242

A=Plate TOP holes center to center distance B=Plate TOP hole to BOTTOM hole distance C=Plate TOP/BOTTOM holes to MID hole distance

|              | Sizes (Inches/mm) |           |         |
|--------------|-------------------|-----------|---------|
| Product Code | Α                 | В         | C       |
| 8289212      | 11 3/4" /300      | 1 3/4"/45 | 1"/22.5 |
| 8289218      | 17 3/4"/450       | 1 3/4"/45 | 1"/22.5 |
| 8289224      | 23 5/8"/600       | 1 3/4"/45 | 1"/22.5 |
| 8289236      | 35 1/2"/900       | 1 3/4"/45 | 1"/22.5 |
| 8289242      | 42 1/8"/1070      | 1 3/4"/45 | 1"/22.5 |

Fig.1

Mark (on the wall) locations of plugs through mounting plate using a pencil, refer to Fig.1

Drill 3/16" holes, make sure to keep drill level

Insert plugs into drilled holes, using a hammer to tap the plugs in, be careful not to break tile