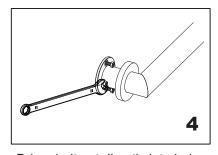

to BOTTOM hole distance C=Plate TOP/BOTTOM holes to MID hole distance

|              | Sizes (Inches/mm) |           |         |
|--------------|-------------------|-----------|---------|
| Product Code | Α                 | В         | C       |
| 8289212      | 11 3/4" /300      | 1 3/4"/45 | 1"/22.5 |
| 8289218      | 17 3/4"/450       | 1 3/4"/45 | 1"/22.5 |
| 8289224      | 23 5/8"/600       | 1 3/4"/45 | 1"/22.5 |
| 8289236      | 35 1/2"/900       | 1 3/4"/45 | 1"/22.5 |
| 8289242      | 42 1/8"/1070      | 1 3/4"/45 | 1"/22.5 |

Fig.1



Mark (on the wall) locations of plugs through mounting plate using a pencil, refer to Fig.1



Drill 3/16" holes, make sure to keep drill level



Insert plugs into drilled holes, using a hammer to tap the plugs in, be careful not to break tile



Driver bolt nut directly into holes



Tighten the cover on the Mounting plate