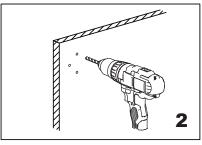

Fig.1

Mark (on the wall) locations of plugs through mounting plate using a pencil, refer to Fig.1

Drill 3/16" holes, make sure to keep drill level

Insert plugs into drilled holes, using a hammer to tap the plugs in, be careful not to break tile