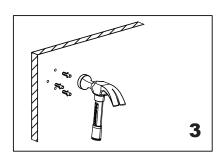

Fig.1

Mark (on the wall) locations of plugs through mounting plate using a pencil, refer to Fig.1

Drill 3/16" holes, make sure to keep drill level

Insert plugs into drilled holes, using a hammer to tap the plugs in, be careful not to break tile