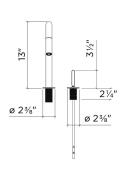

#### **Features**

- Made in Italy
- Solid brass construction
- Available in two finishes
- Double hole installation
- 110° swivel spout
- Pull-down spray head
- Descaling system, for easy cleaning
- ullet 7" projection
- Backward (30°) and bilateral (45°) lever handle rotation
- Braided stainless steel water supply hoses 18" long, with 3/8" fittings
- 2,2 gpm (8,3 L/min.) flow rate aerator
- Ceramic cartridge
- ASME A112.18.1 / CSA B125.1 (pending)
- NSF / ANSI 61 compliant, low lead content
- ADA compliant