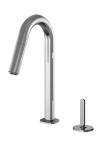

## TOPMOUNT WITH REMOTE SINGLE LEVER BAR FAUCET

#### **Features**

- Made in Italy
- Solid brass construction
- Available in two finishes
- Double hole installation
- 110° swivel spout
- Pull-down spray head
- Descaling system, for easy cleaning
- ullet 7" projection
- Backward (30°) and bilateral (45°) lever handle rotation
- Braided stainless steel water supply hoses 18" long, with 3/8" fittings
- 2,2 gpm (8,3 L/min.) flow rate aerator
- Ceramic cartridge
- ASME A112.18.1 / CSA B125.1 (pending)
- NSF / ANSI 61 compliant, low lead content
- ADA compliant