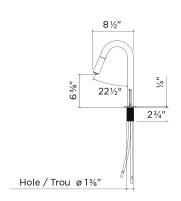

#### **Features**

- Made in Italy
- Solid brass construction
- Available in two finishes
- Double hole installation
- 110° swivel spout
- Pull-down spray head
- Descaling system, for easy cleaning
- ullet 7" projection
- Backward (30°) and bilateral (45°) lever handle rotation
- Braided stainless steel water supply hoses 18" long, with 3/8" fittings
- 2,2 gpm (8,3 L/min.) flow rate aerator
- Ceramic cartridge
- ASME A112.18.1 / CSA B125.1 (pending)
- NSF / ANSI 61 compliant, low lead content
- ADA compliant