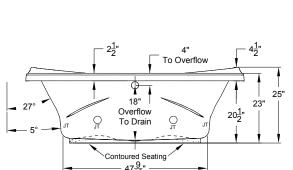

## Designer Collection Specifications LC635

**Air-Whirlpool** 

Faucetry Deck

Patents recieved or pending

Note: Dimensional Tolerances: ±1/4"

Drop-in-Hole Size:See DiagramOperating Capacity:66 Gal.Overflow Capacity:86 Gal.Floor Loading / sq.ft.:59.4 lbs.Carton Weight:208 lbs.Cube:51.8 ft. 3

**Note:** The pump and blower extend approximately 1" past the end radius of the bath. This requires angling the bath into the drop-in hole.

**Construction:** Fiberglass reinforced acrylic bath with Level Form<sup>™</sup> full-support base.