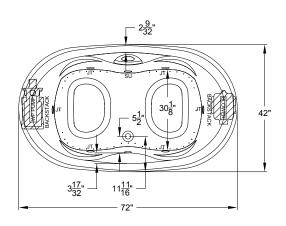

## Designer Collection Specifications LC635

**Air-Whirlpool** 

Faucetry Deck

Patents recieved or pending

Note: Dimensional Tolerances: ±1/4"

Drop-in-Hole Size:See DiagramOperating Capacity:66 Gal.Overflow Capacity:86 Gal.Floor Loading / sq.ft.:59.4 lbs.Carton Weight:208 lbs.Cube:51.8 ft. 3