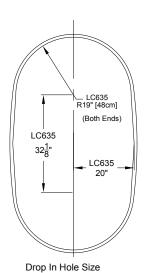

## Designer Collection Specifications LC635

**Air-Whirlpool** 

Faucetry Deck

Patents recieved or pending

Note: Dimensional Tolerances: ±1/4"

Drop-in-Hole Size:See DiagramOperating Capacity:66 Gal.Overflow Capacity:86 Gal.Floor Loading / sq.ft.:59.4 lbs.Carton Weight:208 lbs.Cube:51.8 ft. 3