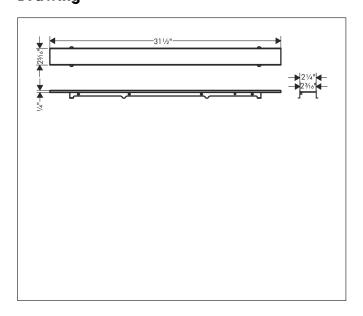

Brand hansgrohe

Art. Name RainDrain Rock Trim 27 5/8" Cut to Size and Tileable

Art. Nr. 56030001

Surface n.a. Pos. 1

## **Product Picture**



## **Drawing**



## **Features**

- Consists of: tileable trim, grate removal tool
- Mounting type: free in the floor, two-sided
- Can be shortened on site
- Frameless design
- Tile thickness: up to 40 mm
- Suitable for every type of tile and tile thickness
- Where to use: new construction, renovation
- Grate removal tool allows easy removal of the trim
- easy to clean
- 50 mm excess length on both sides
- $\bullet\,$  can be shortened to a minimum of 700 mm
- Grate material: Stainless Steel 304 (1.4301)
- Suitable for primary drainage

## **Technology**