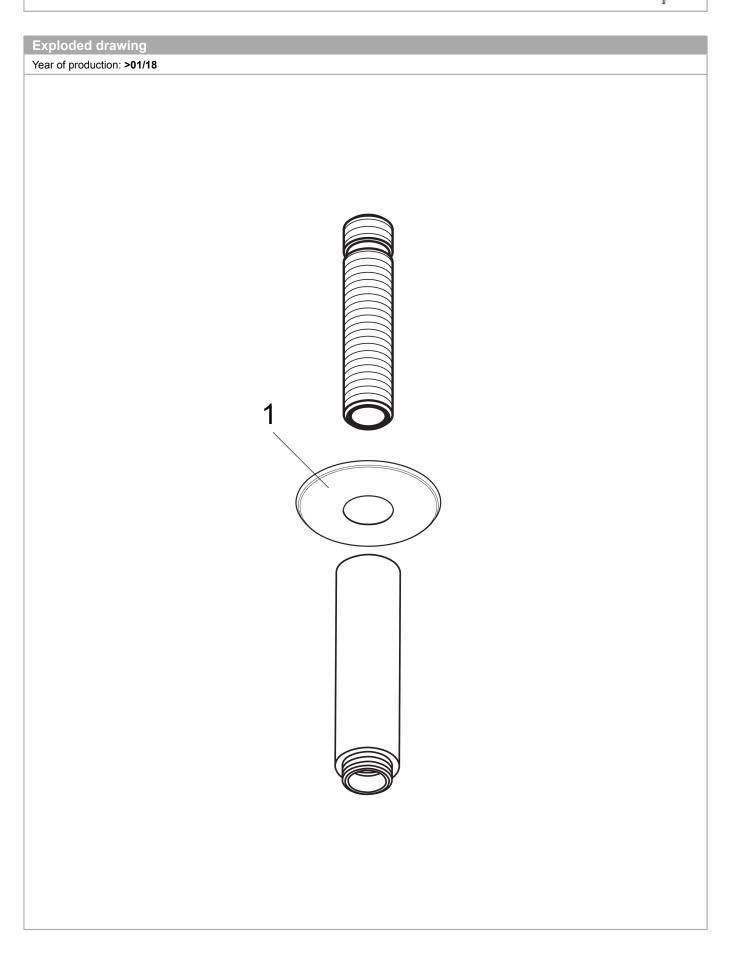

Finishes : polished nickel Part no. : 27479831

**Extension Pipe for Ceiling Mount** 

Finishes : polished nickel Part no. : 27479831

 $\mathbb{I}$ 

| Year of production: >01/18 |             |          |         |
|----------------------------|-------------|----------|---------|
| os.                        | Description | Part no. | Price P |
|                            | escutcheon  | 97734830 | -       |
|                            |             |          |         |
|                            |             |          |         |
|                            |             |          |         |
|                            |             |          |         |
|                            |             |          |         |
|                            |             |          |         |
|                            |             |          |         |
|                            |             |          |         |
|                            |             |          |         |
|                            |             |          |         |
|                            |             |          |         |
|                            |             |          |         |
|                            |             |          |         |
|                            |             |          |         |
|                            |             |          |         |
|                            |             |          |         |
|                            |             |          |         |
|                            |             |          |         |
|                            |             |          |         |
|                            |             |          |         |
|                            |             |          |         |
|                            |             |          |         |
|                            |             |          |         |
|                            |             |          |         |
|                            |             |          |         |
|                            |             |          |         |
|                            |             |          |         |
|                            |             |          |         |
|                            |             |          |         |
|                            |             |          |         |
|                            |             |          |         |
|                            |             |          |         |
|                            |             |          |         |
|                            |             |          |         |
|                            |             |          |         |