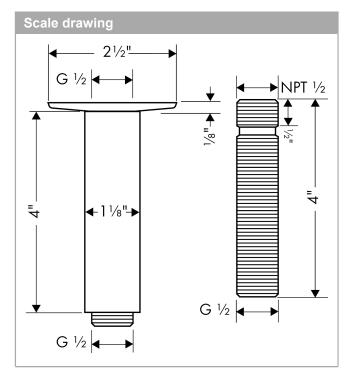

## **Features**

- · Brass
- · 1/2" NPT
- 4" pipe, Escutcheon, Includes adjustible installation nipple, Multiple pipes may be joined in series to create a longer extension

**Extension Pipe for Ceiling Mount** 