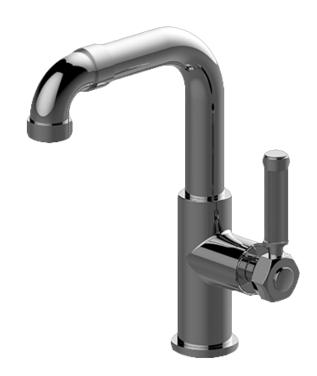

## **Information**

- Single-hole installation
- Aerated flow rate ≤ 1.2 max gpm
- 1-11/32" hole cutout
- Includes push-top umbrella pop-up drain with overflow
- Optional matching decorative trap G-9973
- ADA
- CALGreen

## GN-11300-LM56 Vintage Series