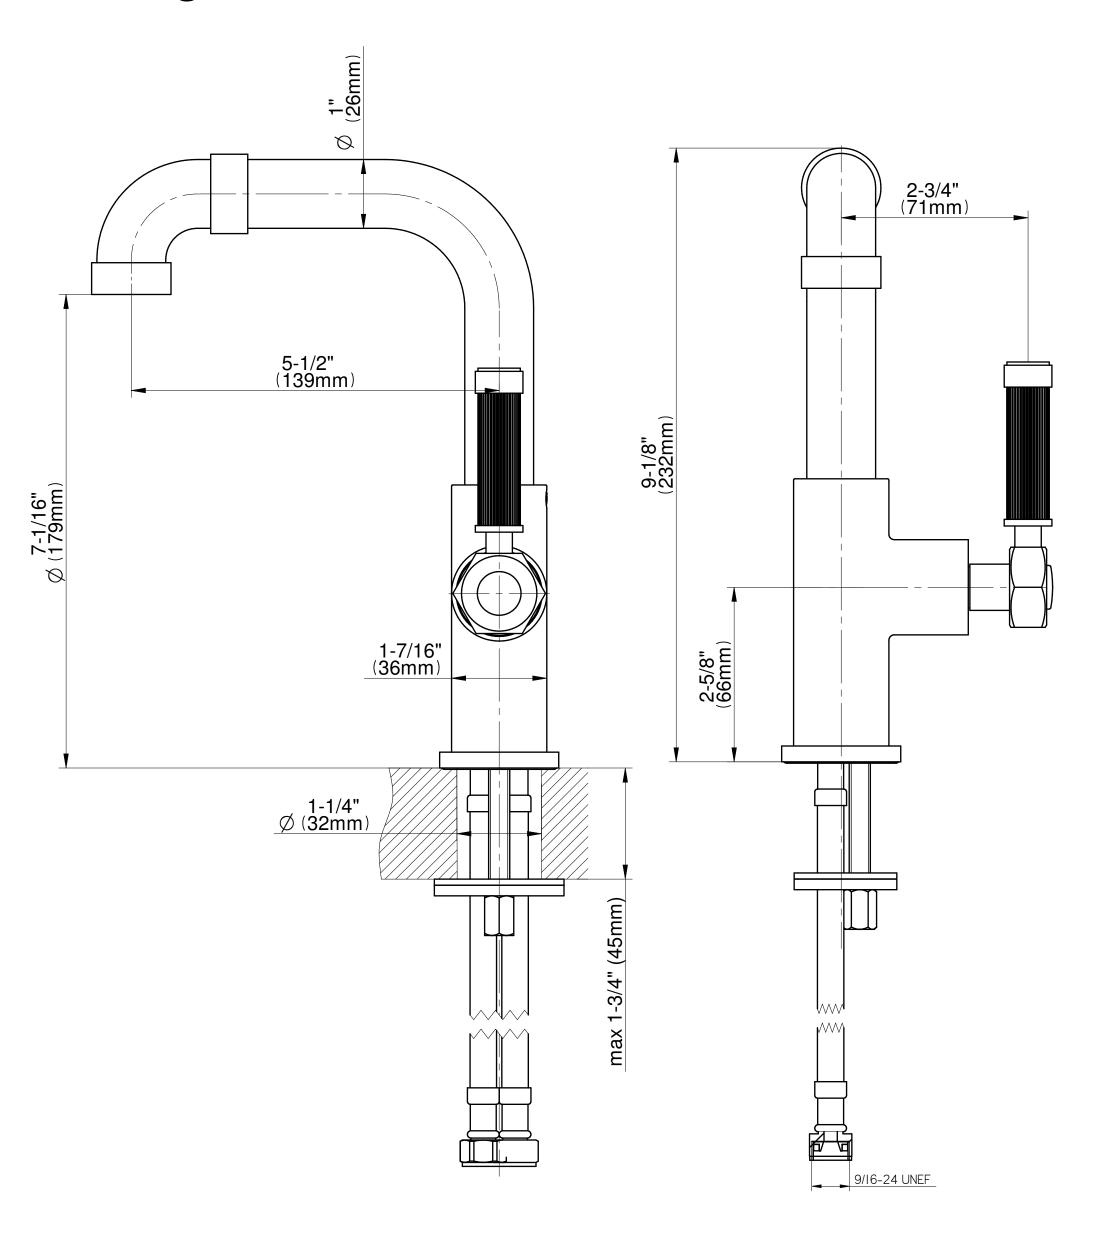

## **Information**

- Single-hole installation
- Aerated flow rate ≤ 1.2 max gpm
- 1-11/32" hole cutout
- Includes push-top umbrella pop-up drain with overflow
- Optional matching decorative trap G-9973
- ADA
- CALGreen

## GN-11300-LM56 Vintage Series