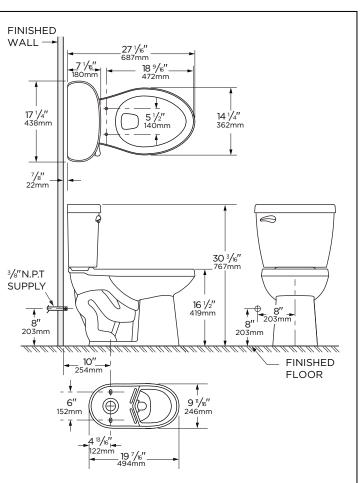

# **Technical Information:**

| Configuration        | Two-piece, ErgoHeight™<br>ADA Elongated Toilet |
|----------------------|------------------------------------------------|
| Water per Flush      | 1.6 gpf (6.0 Lpf)                              |
| Rough-In             | 10″                                            |
| Height               | 30 <sup>3</sup> /16″                           |
| Width                | 17 1/4"                                        |
| Depth                | 27 <sup>1</sup> /16″                           |
| Trapway              | 2"                                             |
| Large Water Surface  | 8 <sup>11</sup> /16" x 6 <sup>5</sup> /16"     |
| Shipping weight Bowl | 51.9 lbs                                       |
| Shipping weight Tank | 29.3 lbs                                       |

## Warranty:

• Limited Lifetime on Vitreous China, refer to the website for more details.

NOTES: All dimensions are in inches and milimeters. Illustrations may not be drawn to scale.