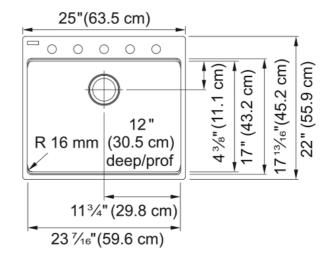

## Maris Laundry Sink - MAG61023L-MOC | 114.0688.139

| Technical Data                 |                    |
|--------------------------------|--------------------|
| Aspect                         |                    |
| Sink type                      | Sink               |
| Type of material               | Granite            |
| Number of bowls                | 1                  |
| Color                          | Mocha              |
| Finish                         | None               |
| Product Dimensions             |                    |
| Exterior size: right to left   | 25                 |
| Exterior size: front to back   | 22                 |
| Large bowl size: right to left | 23.465             |
| Large bowl size: front to back | 17.035             |
| Large bowl: depth              | 12                 |
| Installation                   |                    |
| Minimum cabinet size           | 27''               |
| Product specifications         |                    |
| Installation type              | Topmount / drop in |
| Drain hole                     | 3 1/2"             |
| Position of drainer            | No drainer         |
| Product identification         |                    |
| Product brand                  | FRANKE             |
| Product family                 | Maris              |
| Collection                     | Maris              |
| Certified by                   | CUPC               |
| Features                       |                    |
| Drainers number                | No drainer         |
| Product reversibility          | No                 |
| Faucet ledge                   | Yes                |
| Strainer assembly included     | No                 |