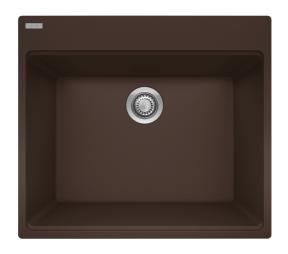

## Maris Laundry Sink - MAG61023L-MOC | 114.0688.139

| Technical Data                 |                    |
|--------------------------------|--------------------|
| Aspect                         |                    |
| Sink type                      | Sink               |
| Type of material               | Granite            |
| Number of bowls                | 1                  |
| Color                          | Mocha              |
| Finish                         | None               |
| Product Dimensions             |                    |
| Exterior size: right to left   | 25                 |
| Exterior size: front to back   | 22                 |
| Large bowl size: right to left | 23.465             |
| Large bowl size: front to back | 17.035             |
| Large bowl: depth              | 12                 |
| Installation                   |                    |
| Minimum cabinet size           | 27''               |
| Product specifications         |                    |
| Installation type              | Topmount / drop in |
| Drain hole                     | 3 1/2"             |
| Position of drainer            | No drainer         |
| Product identification         |                    |
| Product brand                  | FRANKE             |
| Product family                 | Maris              |
| Collection                     | Maris              |
| Certified by                   | CUPC               |
| Features                       |                    |
| Drainers number                | No drainer         |
| Product reversibility          | No                 |
| Faucet ledge                   | Yes                |
| Strainer assembly included     | No                 |