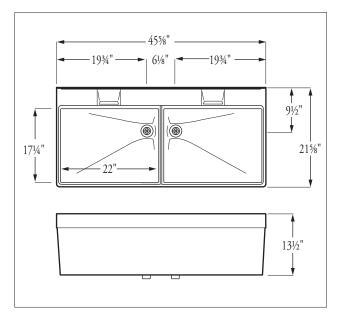

## Florestone Model WMD Utility Sink

45%" x 21%" x 13½"

Weight:

WMD (1/Box): 62 lbs. Capacity 38 gallons

### FLORESTONE PRODUCTS CO., INC.

2851 Falcon Drive • Madera, CA 93637

T. 559.661.4171 • T. 800.446.8827

F. 559.661.2070 • florestone.com

Inside Tray Dimensions: 171/4" x 22"