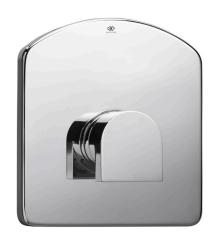

## **LYNDON**<sup>™</sup> PRESSURE BALANCE SHOWER TRIM

- Ceramic disc valve cartridge
- · Adjustable hot limit safety stop
- Pressure balance cartridge maintains constant output temperature in response to changes in relative hot and cold supply pressures
- · Concealed mounting hardware

## **CODES AND STANDARDS**

Meets or Exceeds ASME A112.18.1/CSA B125.1/ASSE 1016

| <b>AVAILABLE FINISHES</b> |
|---------------------------|
| Polished Chrome           |
| Brushed Nickel            |
| Matte Black               |