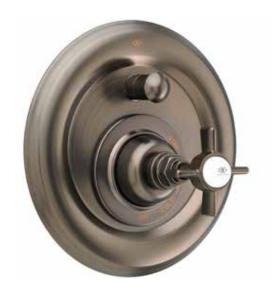

## **LANDFAIR**<sup>™</sup> PRESSURE BALANCE TUB & SHOWER

- Cast brass spout & valve
- Ceramic disc valve cartridge
- Adjustable hot limit safety stop
- Pressure balance cartridge maintains constant output temperature in response to changes in relative hot and cold supply pressures
- Porcelain and metal handle buttons included

FINISH CODE 100 150 110 DESCRIPTION
Pressure Balance
Tub & Shower Trim
Tub/Shower Rough Valve

PRODUCT NUMBER D35107640.XXX

D35000600.191

**IMPORTANT:** These measurements are subject to change or cancellation. No responsibility is assumed for use of superseded or voided pages.