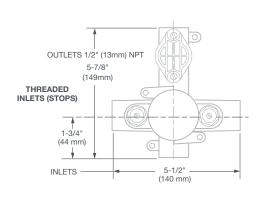

FINISH CODE 100 150 110 DESCRIPTION
Pressure Balance
Tub & Shower Trim
Tub/Shower Rough Valve

PRODUCT NUMBER D35107640.XXX

D35000600.191

**IMPORTANT:** These measurements are subject to change or cancellation. No responsibility is assumed for use of superseded or voided pages.