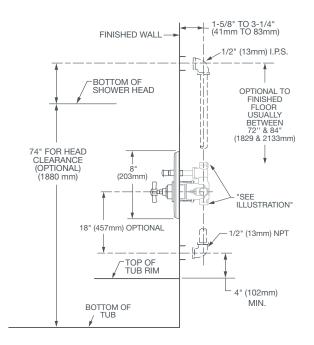

FINISH CODE 100 150 110 DESCRIPTION
Pressure Balance
Tub & Shower Trim
Tub/Shower Rough Valve

PRODUCT NUMBER D35107640.XXX

D35000600.191

**IMPORTANT:** These measurements are subject to change or cancellation. No responsibility is assumed for use of superseded or voided pages.