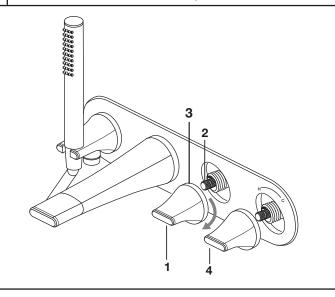

## 3 INSTALL HANDLE

- Push HANDLE (1) onto SPLINE (2).
  NOTE: Check that the cartridge is in neutral position.
- For proper installation thread HANDLE (1) by turning ESCUTCHEON (3) clockwise.
- Install HANDLE (4) the same way.
  NOTE: Check that the cartridge is in neutral position.