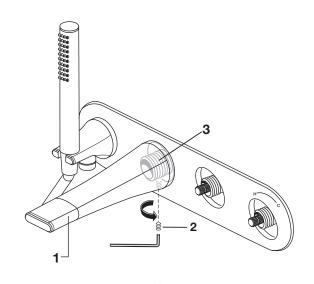

### INSTALL SPOUT

- Install ESCUTCHEON (2) onto TUBE (3).
- Thread TUB FILLER SPOUT (1) onto ADAPTER (4) flush against finished wall.

# 2 SECURE SPOUT

• Align spout and tighten SET SCREW (2) to secure TUB FILLER SPOUT (1) to ADAPTER (3).