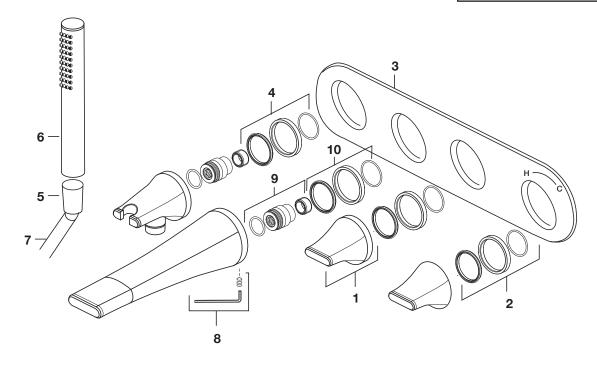

# **DXV Modulus**<sup>™</sup> Wall-Mount Tub Filler

MODEL NUMBER

D35120981

Replace the "YYY" with appropriate finish code

| POLISHED CHROME | 100 |
|-----------------|-----|
| BRUSHED NICKEL  | 144 |
| PLATINUM NICKEL | 150 |
| MATTE BLACK     | 243 |

| 1  | M970393-YYY0A | HANDLE KIT                    |
|----|---------------|-------------------------------|
| 2  | M970394-YYY0A | HANDLE ESCUTCHEON             |
| 3  | M970397-0070A | ESCUTCHEON PLATE              |
| 4  | M970398-YYY0A | HAND SHOWER HOLDER ESCUTCHEON |
| 5  | M970399-YYY0A | HOSE CONNECTOR KIT            |
| 6  | M970322-YYY0A | HAND SHOWER                   |
| 7  | H960440-XXX   | HAND SHOWER HOSE              |
| 8  | M964513-0070A | SPOUT SET SCREW KIT           |
| 9  | H961263-191   | SPOUT ADAPTER                 |
| 10 | M970363-YYY0A | SPOUT ESCUTCHEON KIT          |