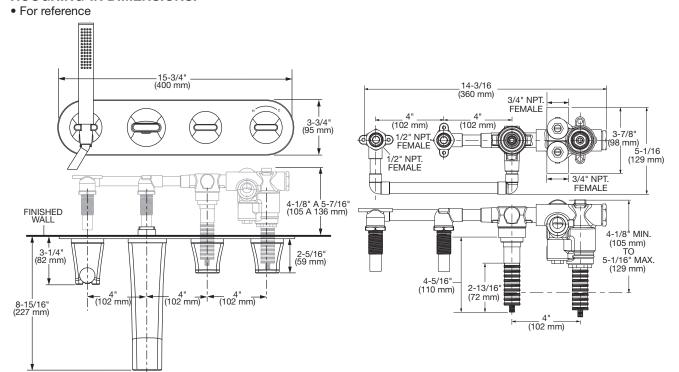

# INSTALLATION INSTRUCTIONS

# **DXV Modulus**<sup>™</sup> Wall-Mount Tub Filler

### Model D35120981

Thank you for selecting DXV. To ensure that your installation proceeds smoothly, please read these instructions carefully before you begin.



#### **RECOMMENDED TOOLS AND MATERIALS**

Most of the procedures require the use of common tools and materials, which are available from hardware and plumbing, supply stores. It is essential that the tools and materials be on hand before work is begun.



#### **ROUGHING-IN DIMENSIONS:**



#### In the United States:

 $\mathsf{DXV}$ 

One Centennial Avenue Piscataway, New Jersey 08855 Attention: Director of Customer Care

For residents of the United States, warranty information may also be obtained by calling the following toll free number: (800) 227-2734 www.DXV.com

#### In Canada:

DXV 5900 Avebury Road Mississauga, Ontario L5R 3M3 Canada

Toll Free: 1-800-387-0369 Local: 905-306-1093 Fax: 1-800-395-1498 www.DXV.ca

#### In Mexico:

DXV Via Morelos 330 Col. Santa Clara Coatitla Ecatepec, Estado de México 55540

Toll Free: 01-800-8391200 www.DXV.mx Ш

### INSTALL SPOUT

- Install ESCUTCHEON (2) onto TUBE (3).
- Thread TUB FILLER SPOUT (1) onto ADAPTER (4) flush against finished wall.



# 2 SECURE SPOUT

• Align spout and tighten SET SCREW (2) to secure TUB FILLER SPOUT