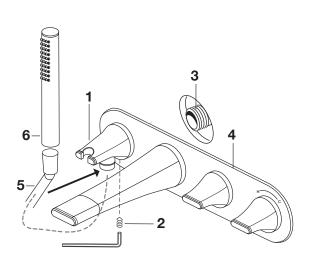

## 4 INSTALL HAND SHOWER

- Tread HAND SHOWER HOLDER (1) onto ADAPTER (3) flush against ESCUTHEON (4).
- Align HAND SHOWER HOLDER (1) and tighten SET SCREW (2) to secure HAND SHOWER HOLDER (1) to ADAPTER (3).

## 4a

- Thread HOSE (5) onto HAND SHOWER HOLDER (1).
- Thread the other end of HOSE (5) to the HAND SHOWER (6).
- Secure the HAND SHOWER **(6)** by placing in the HAND SHOWER HOLDER **(1)**.