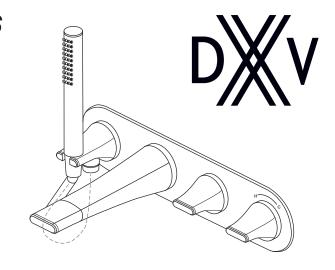

# **DXV Modulus**<sup>™</sup> Wall-Mount Tub Filler

### Model D35120981

Thank you for selecting DXV. To ensure that your installation proceeds smoothly, please read these instructions carefully before you begin.