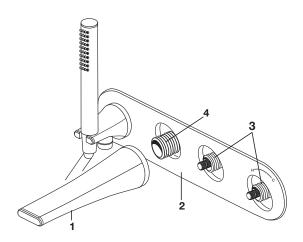

### INSTALL SPOUT

- Install ESCUTCHEON (2) onto TUBE (3).
- Thread TUB FILLER SPOUT (1) onto ADAPTER (4) flush against finished wall.

# 2 SECURE SPOUT

• Align spout and tighten SET SCREW (2) to secure TUB FILLER SPOUT (1) to ADAPTER (3).