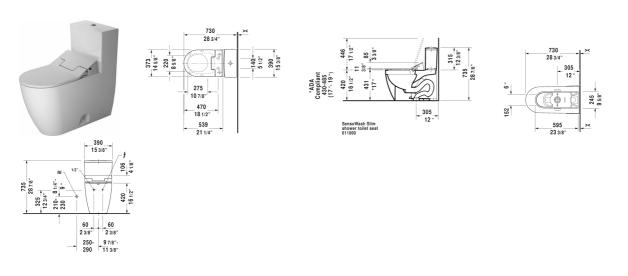

All drawings contain the necessary measurements which are subject to standard tolerances. They are stated in inch & mm and are non-binding. Exact measurements, in particular for customized installation scenarios, can only be taken from the finished ceramic piece.