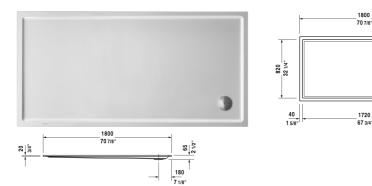

## |< 70 7/8" Inch >|

| Shower tray                                                                                                                                                                                                                     | Dimension              | Weight  | Order number   |
|---------------------------------------------------------------------------------------------------------------------------------------------------------------------------------------------------------------------------------|------------------------|---------|----------------|
| rectangle, Sanitary acrylic, 2 1/2" Inch                                                                                                                                                                                        |                        |         |                |
| Colors                                                                                                                                                                                                                          |                        |         |                |
| 00 White                                                                                                                                                                                                                        |                        |         |                |
| Variant                                                                                                                                                                                                                         |                        |         |                |
| Shower tray                                                                                                                                                                                                                     | 70 7/8" x 35 3/8" Inch | 81.6 lb | 72013400000090 |
| Infobox                                                                                                                                                                                                                         |                        |         |                |
| * Complies with the following standards: CSA B45.5/IAPMO Z124, A grid drain or similar should be used in conjunction with a p-trap under the floor. A 4" grid drain is necessary for shower trays with a 3 1/2" (90 mm) outlet. |                        |         |                |
| Accessory for shower trays                                                                                                                                                                                                      |                        |         |                |
| Tile flange                                                                                                                                                                                                                     |                        |         | 790112         |
|                                                                                                                                                                                                                                 |                        |         |                |

180 7 1/8" 900 35 3/8"

40

Ø 90 Ø 3 1/2"

All drawings contain the necessary measurements which are subject to standard tolerances. They are stated in inch & mm and are nonbinding. Exact measurements, in particular for customized installation scenarios, can only be taken from the finished ceramic piece.