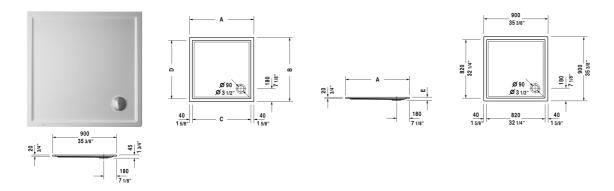

## |< 35 3/8" Inch >|

| Shower tray                                                                                                  | Dimension                                                                               | Weight                                   | Order number   |
|--------------------------------------------------------------------------------------------------------------|-----------------------------------------------------------------------------------------|------------------------------------------|----------------|
| square, Sanitary acrylic, 1 3/4" Inch                                                                        |                                                                                         |                                          |                |
| Colors                                                                                                       |                                                                                         |                                          |                |
| 00 White                                                                                                     |                                                                                         |                                          |                |
| Variant                                                                                                      |                                                                                         |                                          |                |
| Shower tray                                                                                                  | 35 3/8" x 35 3/8" Inch                                                                  | 35.3 lb                                  | 72011500000090 |
| Infobox                                                                                                      |                                                                                         |                                          |                |
| * Complies with the following standards: CSA I<br>conjunction with a p-trap under the floor. A 4"<br>outlet. | 345.5/IAPMO Z124, A grid drain or similar<br>grid drain is necessary for shower trays w | should be used in<br>rith a 3 1/2" (90 m | nm)            |
| Accessory for shower trays                                                                                   |                                                                                         |                                          |                |
| Tile flange                                                                                                  |                                                                                         |                                          | 790112         |

All drawings contain the necessary measurements which are subject to standard tolerances. They are stated in inch & mm and are nonbinding. Exact measurements, in particular for customized installation scenarios, can only be taken from the finished ceramic piece.