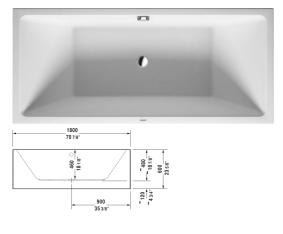

| Bathtub                                                                                                     | Dimension Weigl              | order number   |
|-------------------------------------------------------------------------------------------------------------|------------------------------|----------------|
| freestanding, with seamless acrylic panel and suppo<br>with two backrest slopes, cUPC® listed*, Sanitary ac |                              |                |
| Colors                                                                                                      |                              |                |
| 00 White                                                                                                    |                              |                |
| Variant                                                                                                     |                              |                |
| Base tub                                                                                                    | 70 7/8" x 31 1/2" Inch 238 l | 70041800000090 |
| Infobox                                                                                                     |                              |                |
| * Complies with the following standards: CSA B45.5/IAPM0 Z124                                               |                              |                |
| 6 W. H.                                                                                                     |                              |                |
| Suitable products                                                                                           |                              |                |
| Cable-driven waste and overflow brass,                                                                      |                              | 790250         |
| Drop-in drain (PVC), for all back-to-wall, corner and freestanding bathtubs, cUPC® listed*,                 |                              | 791281         |
| Drop-in drain (ABS), for all back-to-wall, corner and freestanding bathtubs, cUPC® listed*,                 |                              | 791282         |
|                                                                                                             |                              |                |

All drawings contain the necessary measurements which are subject to standard tolerances. They are stated in inch & mm and are non-binding. Exact measurements, in particular for customized installation scenarios, can only be taken from the finished ceramic piece.