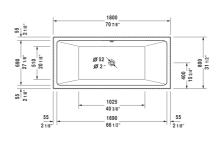

| Bathtub                                                                                                     | Dimension Weigl              | order number   |
|-------------------------------------------------------------------------------------------------------------|------------------------------|----------------|
| freestanding, with seamless acrylic panel and suppo<br>with two backrest slopes, cUPC® listed*, Sanitary ac |                              |                |
| Colors                                                                                                      |                              |                |
| 00 White                                                                                                    |                              |                |
| Variant                                                                                                     |                              |                |
| Base tub                                                                                                    | 70 7/8" x 31 1/2" Inch 238 l | 70041800000090 |
| Infobox                                                                                                     |                              |                |
| * Complies with the following standards: CSA B45.5/IAPM0 Z124                                               |                              |                |
| 6 W. H.                                                                                                     |                              |                |
| Suitable products                                                                                           |                              |                |
| Cable-driven waste and overflow brass,                                                                      |                              | 790250         |
| Drop-in drain (PVC), for all back-to-wall, corner and freestanding bathtubs, cUPC® listed*,                 |                              | 791281         |
| Drop-in drain (ABS), for all back-to-wall, corner and freestanding bathtubs, cUPC® listed*,                 |                              | 791282         |
|                                                                                                             |                              |                |

All drawings contain the necessary measurements which are subject to standard tolerances. They are stated in inch & mm and are non-binding. Exact measurements, in particular for customized installation scenarios, can only be taken from the finished ceramic piece.