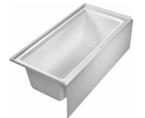

## Architec Bathtub with panel height 19 1/4" # 700408000000090

| Bathtub with panel height 19 1/4"                                                                                   | Dimension      | Weight   | Order number   |
|---------------------------------------------------------------------------------------------------------------------|----------------|----------|----------------|
| rectangle, with integrated panel and flange, flange clips, tub<br>feet, drain left, cUPC® listed*, Sanitary acrylic | )              |          |                |
| Colors                                                                                                              |                |          |                |
| 00 White                                                                                                            |                |          |                |
| Variant                                                                                                             |                |          |                |
| Base tub                                                                                                            | 66" x 32" Inch | 105.8 lb | 70040800000090 |
| Infobox<br>* Complies with the following standards: CSA B45.5/IAPM0 2                                               | 7124           |          |                |
| Suitable products                                                                                                   |                |          |                |
| Waste and overflow plastic, Chrome trim,                                                                            |                |          | 791224         |
| Flange clips 6 pcs., (included), for Architec bathtubs with integrated panel (height 19 1/4") and flange,           |                |          | 790160         |
| Tub feet 4 pieces, (included), for Architec bathtubs with integrated panel (height 19 1/4") and flange,             |                |          | 790161         |
| Chromed cover fits waste and overflow # 791255,                                                                     |                |          | 791225         |
| Waste and overflow brass, Chrome trim,                                                                              |                |          | 791255         |
|                                                                                                                     |                |          |                |