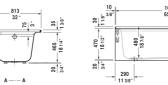

## Architec Bathtub with panel height 19 1/4" # 700408000000090

| Bathtub with panel height 19 1/4"                                                                                   | Dimension      | Weight   | Order number   |
|---------------------------------------------------------------------------------------------------------------------|----------------|----------|----------------|
| rectangle, with integrated panel and flange, flange clips, tub<br>feet, drain left, cUPC® listed*, Sanitary acrylic | )              |          |                |
| Colors                                                                                                              |                |          |                |
| 00 White                                                                                                            |                |          |                |
| Variant                                                                                                             |                |          |                |
| Base tub                                                                                                            | 66" x 32" Inch | 105.8 lb | 70040800000090 |
| Infobox<br>* Complies with the following standards: CSA B45.5/IAPM0 2                                               | 7124           |          |                |
| Suitable products                                                                                                   |                |          |                |
| Waste and overflow plastic, Chrome trim,                                                                            |                |          | 791224         |
| Flange clips 6 pcs., (included), for Architec bathtubs with integrated panel (height 19 1/4") and flange,           |                |          | 790160         |
| Tub feet 4 pieces, (included), for Architec bathtubs with integrated panel (height 19 1/4") and flange,             |                |          | 790161         |
| Chromed cover fits waste and overflow # 791255,                                                                     |                |          | 791225         |
| Waste and overflow brass, Chrome trim,                                                                              |                |          | 791255         |
|                                                                                                                     |                |          |                |

490

Ļ.

All drawings contain the necessary measurements which are subject to standard tolerances. They are stated in inch & mm and are nonbinding. Exact measurements, in particular for customized installation scenarios, can only be taken from the finished ceramic piece.