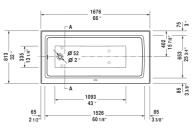

## Architec Bathtub with panel height 19 1/4" # 700408000000090

| Bathtub with panel height 19 1/4"                                                                                   | Dimension      | Weight   | Order number   |
|---------------------------------------------------------------------------------------------------------------------|----------------|----------|----------------|
| rectangle, with integrated panel and flange, flange clips, tub<br>feet, drain left, cUPC® listed*, Sanitary acrylic | )              |          |                |
| Colors                                                                                                              |                |          |                |
| 00 White                                                                                                            |                |          |                |
| Variant                                                                                                             |                |          |                |
| Base tub                                                                                                            | 66" x 32" Inch | 105.8 lb | 70040800000090 |
| Infobox<br>* Complies with the following standards: CSA B45.5/IAPM0 2                                               | 7124           |          |                |
| Suitable products                                                                                                   |                |          |                |
| Waste and overflow plastic, Chrome trim,                                                                            |                |          | 791224         |
| Flange clips 6 pcs., (included), for Architec bathtubs with integrated panel (height 19 1/4") and flange,           |                |          | 790160         |
| Tub feet 4 pieces, (included), for Architec bathtubs with integrated panel (height 19 1/4") and flange,             |                |          | 790161         |
| Chromed cover fits waste and overflow # 791255,                                                                     |                |          | 791225         |
| Waste and overflow brass, Chrome trim,                                                                              |                |          | 791255         |
|                                                                                                                     |                |          |                |

490

Ļ.

All drawings contain the necessary measurements which are subject to standard tolerances. They are stated in inch & mm and are nonbinding. Exact measurements, in particular for customized installation scenarios, can only be taken from the finished ceramic piece.