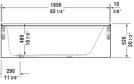

## Architec Bathtub with panel height 19 1/4" # 700408000000090

| Bathtub with panel height 19 1/4"                                                                                   | Dimension      | Weight   | Order number   |
|---------------------------------------------------------------------------------------------------------------------|----------------|----------|----------------|
| rectangle, with integrated panel and flange, flange clips, tub<br>feet, drain left, cUPC® listed*, Sanitary acrylic | )              |          |                |
| Colors                                                                                                              |                |          |                |
| 00 White                                                                                                            |                |          |                |
| Variant                                                                                                             |                |          |                |
| Base tub                                                                                                            | 66" x 32" Inch | 105.8 lb | 70040800000090 |
| Infobox<br>* Complies with the following standards: CSA B45.5/IAPM0 2                                               | 7124           |          |                |
| Suitable products                                                                                                   |                |          |                |
| Waste and overflow plastic, Chrome trim,                                                                            |                |          | 791224         |
| Flange clips 6 pcs., (included), for Architec bathtubs with integrated panel (height 19 1/4") and flange,           |                |          | 790160         |
| Tub feet 4 pieces, (included), for Architec bathtubs with integrated panel (height 19 1/4") and flange,             |                |          | 790161         |
| Chromed cover fits waste and overflow # 791255,                                                                     |                |          | 791225         |
| Waste and overflow brass, Chrome trim,                                                                              |                |          | 791255         |
|                                                                                                                     |                |          |                |

490

Ļ.

All drawings contain the necessary measurements which are subject to standard tolerances. They are stated in inch & mm and are nonbinding. Exact measurements, in particular for customized installation scenarios, can only be taken from the finished ceramic piece.