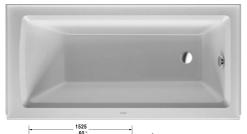

## Architec Bathtub with panel height 19 1/4" # 700355000000090

|< 60" Inch >|

| Bathtub with panel height 19 1/4"                                                                         | Dimension             | Weight | Order number    |
|-----------------------------------------------------------------------------------------------------------|-----------------------|--------|-----------------|
| rectangle, with integrated panel and flange, fla<br>feet, drain right, cUPC® listed*, Sanitary acryli     | ange clips, tub<br>ic |        |                 |
| Colors                                                                                                    |                       |        |                 |
| 00 White                                                                                                  |                       |        |                 |
| Variant                                                                                                   |                       |        |                 |
| Base tub                                                                                                  | 60" x 30" Inch        | 88 lb  | 700355000000090 |
| Infobox                                                                                                   |                       |        |                 |
| * Complies with the following standards: CSA B45.5/IAPM0 Z124                                             |                       |        |                 |
|                                                                                                           |                       |        |                 |
| Suitable products                                                                                         |                       |        |                 |
| Waste and overflow plastic, Chrome trim,                                                                  |                       |        | 791224          |
| Flange clips 6 pcs., (included), for Architec bathtubs with integrated panel (height 19 1/4") and flange, |                       |        | 790160          |
| Tub feet 4 pieces, (included), for Architec bathtubs with integrated panel (height 19 1/4") and flange,   |                       |        | 790161          |
| Chromed cover fits waste and overflow # 791255,                                                           |                       |        | 791225          |
| Waste and overflow brass, Chrome trim,                                                                    |                       |        | 791255          |