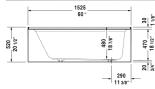

## Architec Bathtub with panel height 19 1/4" # 700355000000090

|< 60" Inch >|

| Bathtub with panel height 19 1/4"                                                                         | Dimension             | Weight | Order number    |
|-----------------------------------------------------------------------------------------------------------|-----------------------|--------|-----------------|
| rectangle, with integrated panel and flange, fla<br>feet, drain right, cUPC® listed*, Sanitary acryli     | ange clips, tub<br>ic |        |                 |
| Colors                                                                                                    |                       |        |                 |
| 00 White                                                                                                  |                       |        |                 |
| Variant                                                                                                   |                       |        |                 |
| Base tub                                                                                                  | 60" x 30" Inch        | 88 lb  | 700355000000090 |
| Infobox                                                                                                   |                       |        |                 |
| * Complies with the following standards: CSA B45.5/IAPM0 Z124                                             |                       |        |                 |
|                                                                                                           |                       |        |                 |
| Suitable products                                                                                         |                       |        |                 |
| Waste and overflow plastic, Chrome trim,                                                                  |                       |        | 791224          |
| Flange clips 6 pcs., (included), for Architec bathtubs with integrated panel (height 19 1/4") and flange, |                       |        | 790160          |
| Tub feet 4 pieces, (included), for Architec bathtubs with integrated panel (height 19 1/4") and flange,   |                       |        | 790161          |
| Chromed cover fits waste and overflow # 791255,                                                           |                       |        | 791225          |
| Waste and overflow brass, Chrome trim,                                                                    |                       |        | 791255          |

All drawings contain the necessary measurements which are subject to standard tolerances. They are stated in inch & mm and are non-binding. Exact measurements, in particular for customized installation scenarios, can only be taken from the finished ceramic piece.