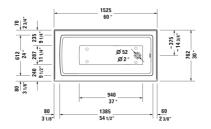

## Architec Bathtub with panel height 19 1/4" # 700355000000090

|< 60" Inch >|

| Bathtub with panel height 19 1/4"                                                                         | Dimension             | Weight | Order number    |
|-----------------------------------------------------------------------------------------------------------|-----------------------|--------|-----------------|
| rectangle, with integrated panel and flange, fla<br>feet, drain right, cUPC® listed*, Sanitary acryli     | ange clips, tub<br>ic |        |                 |
| Colors                                                                                                    |                       |        |                 |
| 00 White                                                                                                  |                       |        |                 |
| Variant                                                                                                   |                       |        |                 |
| Base tub                                                                                                  | 60" x 30" Inch        | 88 lb  | 700355000000090 |
| Infobox                                                                                                   |                       |        |                 |
| * Complies with the following standards: CSA B45.5/IAPM0 Z124                                             |                       |        |                 |
|                                                                                                           |                       |        |                 |
| Suitable products                                                                                         |                       |        |                 |
| Waste and overflow plastic, Chrome trim,                                                                  |                       |        | 791224          |
| Flange clips 6 pcs., (included), for Architec bathtubs with integrated panel (height 19 1/4") and flange, |                       |        | 790160          |
| Tub feet 4 pieces, (included), for Architec bathtubs with integrated panel (height 19 1/4") and flange,   |                       |        | 790161          |
| Chromed cover fits waste and overflow # 791255,                                                           |                       |        | 791225          |
| Waste and overflow brass, Chrome trim,                                                                    |                       |        | 791255          |

All drawings contain the necessary measurements which are subject to standard tolerances. They are stated in inch & mm and are non-binding. Exact measurements, in particular for customized installation scenarios, can only be taken from the finished ceramic piece.