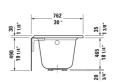

## Architec Bathtub with panel height 19 1/4" # 700355000000090

|< 60" Inch >|

| Bathtub with panel height 19 1/4"                                                                         | Dimension             | Weight | Order number    |
|-----------------------------------------------------------------------------------------------------------|-----------------------|--------|-----------------|
| rectangle, with integrated panel and flange, fla<br>feet, drain right, cUPC® listed*, Sanitary acryli     | ange clips, tub<br>ic |        |                 |
| Colors                                                                                                    |                       |        |                 |
| 00 White                                                                                                  |                       |        |                 |
| Variant                                                                                                   |                       |        |                 |
| Base tub                                                                                                  | 60" x 30" Inch        | 88 lb  | 700355000000090 |
| Infobox                                                                                                   |                       |        |                 |
| * Complies with the following standards: CSA B45.5/IAPM0 Z124                                             |                       |        |                 |
|                                                                                                           |                       |        |                 |
| Suitable products                                                                                         |                       |        |                 |
| Waste and overflow plastic, Chrome trim,                                                                  |                       |        | 791224          |
| Flange clips 6 pcs., (included), for Architec bathtubs with integrated panel (height 19 1/4") and flange, |                       |        | 790160          |
| Tub feet 4 pieces, (included), for Architec bathtubs with integrated panel (height 19 1/4") and flange,   |                       |        | 790161          |
| Chromed cover fits waste and overflow # 791255,                                                           |                       |        | 791225          |
| Waste and overflow brass, Chrome trim,                                                                    |                       |        | 791255          |

All drawings contain the necessary measurements which are subject to standard tolerances. They are stated in inch & mm and are non-binding. Exact measurements, in particular for customized installation scenarios, can only be taken from the finished ceramic piece.