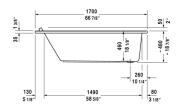

| Bathtub                                                                                                                                                          | Dimension              | Weight  | Order number    |
|------------------------------------------------------------------------------------------------------------------------------------------------------------------|------------------------|---------|-----------------|
| rectangle, drop-in or for panel, with one backrest slope, cUPC ${\tt listed*}$ , Sanitary acrylic                                                                | )                      |         |                 |
| Colors                                                                                                                                                           |                        |         |                 |
| 00 White                                                                                                                                                         |                        |         |                 |
| Variant                                                                                                                                                          |                        |         |                 |
| Base tub                                                                                                                                                         | 66 7/8" x 31 1/2" Inch | n 65 lb | 700336000000090 |
| Infobox                                                                                                                                                          |                        |         |                 |
| * Complies with the following standards: CSA B45.5/IAPM0 Z12                                                                                                     | 4                      |         |                 |
| Suitable panels                                                                                                                                                  |                        |         |                 |
| Panel for niche (alcove), for # 700334 (66 7/8" x 27 1/2"), for # 700335 (66 7/8" x 29 1/2"), for # 700336 (66 7/8" x 31 1/2"), for # 700337 (66 7/8" x 35 3/8") | 66 1/2" Inch           |         | ST8938          |
| Panel for back-to-wall, for # 700336 (66 7/8" x 31 1/2")                                                                                                         | 31 1/8" x 66 1/8" Inch | า       | ST8924          |
| Panel for corner right, for # 700336 (66 7/8" x 31 1/2")                                                                                                         | 31 1/8" x 66 1/2" Inch | 1       | ST8917          |
| Panel for corner left, for # 700336 (66 7/8" x 31 1/2")                                                                                                          | 31 1/8" x 66 1/2" Inch | 1       | ST8910          |
| Suitable products                                                                                                                                                |                        |         |                 |
| Tile flange ,                                                                                                                                                    |                        |         | 790112          |
| Cable-driven waste and overflow ,                                                                                                                                |                        |         | 790220          |
| Bathtub anchors for mounting and support of bathtubs and shower trays, 3 pieces,                                                                                 |                        |         | 790103          |
| Acrylic panel front, for Starck Bathtubs, 67",                                                                                                                   |                        |         | 701067          |

All drawings contain the necessary measurements which are subject to standard tolerances. They are stated in inch & mm and are non-binding. Exact measurements, in particular for customized installation scenarios, can only be taken from the finished ceramic piece.