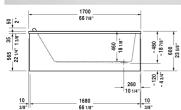

| Bathtub                                                                                                                                                          | Dimension              | Weight  | Order number    |
|------------------------------------------------------------------------------------------------------------------------------------------------------------------|------------------------|---------|-----------------|
| rectangle, drop-in or for panel, with one backrest slope, cUPC ${\tt listed*}$ , Sanitary acrylic                                                                | )                      |         |                 |
| Colors                                                                                                                                                           |                        |         |                 |
| 00 White                                                                                                                                                         |                        |         |                 |
| Variant                                                                                                                                                          |                        |         |                 |
| Base tub                                                                                                                                                         | 66 7/8" x 31 1/2" Inch | n 65 lb | 700336000000090 |
| Infobox                                                                                                                                                          |                        |         |                 |
| * Complies with the following standards: CSA B45.5/IAPM0 Z12                                                                                                     | 4                      |         |                 |
| Suitable panels                                                                                                                                                  |                        |         |                 |
| Panel for niche (alcove), for # 700334 (66 7/8" x 27 1/2"), for # 700335 (66 7/8" x 29 1/2"), for # 700336 (66 7/8" x 31 1/2"), for # 700337 (66 7/8" x 35 3/8") | 66 1/2" Inch           |         | ST8938          |
| Panel for back-to-wall, for # 700336 (66 7/8" x 31 1/2")                                                                                                         | 31 1/8" x 66 1/8" Inch | า       | ST8924          |
| Panel for corner right, for # 700336 (66 7/8" x 31 1/2")                                                                                                         | 31 1/8" x 66 1/2" Inch | 1       | ST8917          |
| Panel for corner left, for # 700336 (66 7/8" x 31 1/2")                                                                                                          | 31 1/8" x 66 1/2" Inch | 1       | ST8910          |
| Suitable products                                                                                                                                                |                        |         |                 |
| Tile flange ,                                                                                                                                                    |                        |         | 790112          |
| Cable-driven waste and overflow ,                                                                                                                                |                        |         | 790220          |
| Bathtub anchors for mounting and support of bathtubs and shower trays, 3 pieces,                                                                                 |                        |         | 790103          |
| Acrylic panel front, for Starck Bathtubs, 67",                                                                                                                   |                        |         | 701067          |

All drawings contain the necessary measurements which are subject to standard tolerances. They are stated in inch & mm and are non-binding. Exact measurements, in particular for customized installation scenarios, can only be taken from the finished ceramic piece.