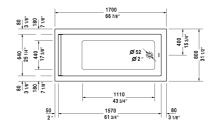

| Bathtub                                                                                                                                                          | Dimension              | Weight  | Order number    |
|------------------------------------------------------------------------------------------------------------------------------------------------------------------|------------------------|---------|-----------------|
| rectangle, drop-in or for panel, with one backrest slope, cUPC ${\tt listed*}$ , Sanitary acrylic                                                                | )                      |         |                 |
| Colors                                                                                                                                                           |                        |         |                 |
| 00 White                                                                                                                                                         |                        |         |                 |
| Variant                                                                                                                                                          |                        |         |                 |
| Base tub                                                                                                                                                         | 66 7/8" x 31 1/2" Inch | n 65 lb | 700336000000090 |
| Infobox                                                                                                                                                          |                        |         |                 |
| * Complies with the following standards: CSA B45.5/IAPM0 Z12                                                                                                     | 4                      |         |                 |
| Suitable panels                                                                                                                                                  |                        |         |                 |
| Panel for niche (alcove), for # 700334 (66 7/8" x 27 1/2"), for # 700335 (66 7/8" x 29 1/2"), for # 700336 (66 7/8" x 31 1/2"), for # 700337 (66 7/8" x 35 3/8") | 66 1/2" Inch           |         | ST8938          |
| Panel for back-to-wall, for # 700336 (66 7/8" x 31 1/2")                                                                                                         | 31 1/8" x 66 1/8" Inch | า       | ST8924          |
| Panel for corner right, for # 700336 (66 7/8" x 31 1/2")                                                                                                         | 31 1/8" x 66 1/2" Inch | 1       | ST8917          |
| Panel for corner left, for # 700336 (66 7/8" x 31 1/2")                                                                                                          | 31 1/8" x 66 1/2" Inch | 1       | ST8910          |
| Suitable products                                                                                                                                                |                        |         |                 |
| Tile flange ,                                                                                                                                                    |                        |         | 790112          |
| Cable-driven waste and overflow ,                                                                                                                                |                        |         | 790220          |
| Bathtub anchors for mounting and support of bathtubs and shower trays, 3 pieces,                                                                                 |                        |         | 790103          |
| Acrylic panel front, for Starck Bathtubs, 67",                                                                                                                   |                        |         | 701067          |

All drawings contain the necessary measurements which are subject to standard tolerances. They are stated in inch & mm and are non-binding. Exact measurements, in particular for customized installation scenarios, can only be taken from the finished ceramic piece.