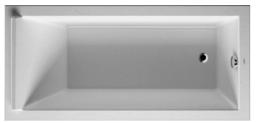

| Bathtub                                                                                                                                                          | Dimension              | Weight  | Order number    |
|------------------------------------------------------------------------------------------------------------------------------------------------------------------|------------------------|---------|-----------------|
| rectangle, drop-in or for panel, with one backrest slope, cUPC ${\tt listed*}$ , Sanitary acrylic                                                                | )                      |         |                 |
| Colors                                                                                                                                                           |                        |         |                 |
| 00 White                                                                                                                                                         |                        |         |                 |
| Variant                                                                                                                                                          |                        |         |                 |
| Base tub                                                                                                                                                         | 66 7/8" x 31 1/2" Inch | n 65 lb | 700336000000090 |
| Infobox                                                                                                                                                          |                        |         |                 |
| * Complies with the following standards: CSA B45.5/IAPM0 Z12                                                                                                     | 4                      |         |                 |
| Suitable panels                                                                                                                                                  |                        |         |                 |
| Panel for niche (alcove), for # 700334 (66 7/8" x 27 1/2"), for # 700335 (66 7/8" x 29 1/2"), for # 700336 (66 7/8" x 31 1/2"), for # 700337 (66 7/8" x 35 3/8") | 66 1/2" Inch           |         | ST8938          |
| Panel for back-to-wall, for # 700336 (66 7/8" x 31 1/2")                                                                                                         | 31 1/8" x 66 1/8" Inch | า       | ST8924          |
| Panel for corner right, for # 700336 (66 7/8" x 31 1/2")                                                                                                         | 31 1/8" x 66 1/2" Inch | 1       | ST8917          |
| Panel for corner left, for # 700336 (66 7/8" x 31 1/2")                                                                                                          | 31 1/8" x 66 1/2" Inch | 1       | ST8910          |
| Suitable products                                                                                                                                                |                        |         |                 |
| Tile flange ,                                                                                                                                                    |                        |         | 790112          |
| Cable-driven waste and overflow ,                                                                                                                                |                        |         | 790220          |
| Bathtub anchors for mounting and support of bathtubs and shower trays, 3 pieces,                                                                                 |                        |         | 790103          |
| Acrylic panel front, for Starck Bathtubs, 67",                                                                                                                   |                        |         | 701067          |