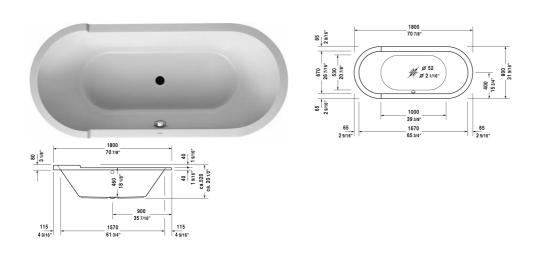

| Bathtub                                                                                          | Dimension              | Weight  | Order number    |
|--------------------------------------------------------------------------------------------------|------------------------|---------|-----------------|
| oval, drop-in, with two backrest slopes, cUPC® listed*, Sanita acrylic , Filling capacity 45 gal | ary                    |         |                 |
| Colors                                                                                           |                        |         |                 |
| 00 White                                                                                         |                        |         |                 |
| Variant                                                                                          |                        |         |                 |
| Base tub                                                                                         | 70 7/8" x 31 1/2" Inch | 57.3 lb | 700009000000090 |
| Infobox                                                                                          |                        |         |                 |
| * Complies with the following standards: CSA B45.5/IAPMO Z                                       | 124                    |         |                 |
|                                                                                                  |                        |         |                 |
| Suitable products                                                                                |                        |         |                 |
| Cable-driven waste and overflow ,                                                                |                        |         | 790219          |
| Cable-driven waste and overflow brass,                                                           |                        |         | 790250          |
| Stereo transducers (speakers) for bathtubs ,                                                     |                        |         | 791818          |
| Support frame (included), for D-Code bathtubs,                                                   |                        |         | 790133          |
| ·                                                                                                |                        |         |                 |

All drawings contain the necessary measurements which are subject to standard tolerances. They are stated in inch & mm and are non-binding. Exact measurements, in particular for customized installation scenarios, can only be taken from the finished ceramic piece.