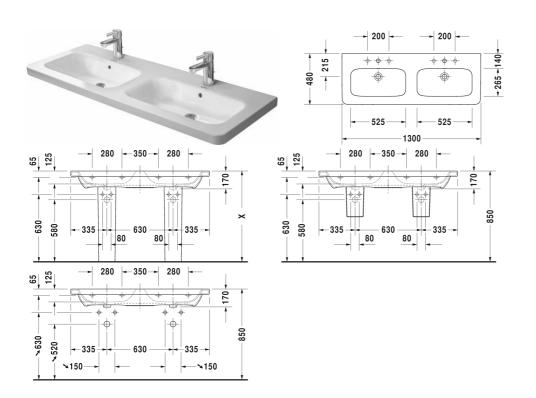

## DuraStyle Double furniture washbasin & # 2338130000 / 2338130030

| Double furniture washbasin                                                                                                                                                                                                                                         | Dimension         | Weight       | Order number |
|--------------------------------------------------------------------------------------------------------------------------------------------------------------------------------------------------------------------------------------------------------------------|-------------------|--------------|--------------|
| with overflow, with faucet deck, underside fully glazed, hardware included, wall-mounted, 51 1/8" Inch                                                                                                                                                             |                   |              |              |
| Colors                                                                                                                                                                                                                                                             |                   |              |              |
| 00 White                                                                                                                                                                                                                                                           |                   |              |              |
| Variant                                                                                                                                                                                                                                                            |                   |              |              |
| •                                                                                                                                                                                                                                                                  | 51 1/8" x 18 7/8" | Inch 72.7 lb | 2338130000   |
| •••                                                                                                                                                                                                                                                                | 51 1/8" x 18 7/8" | Inch 72.7 lb | 2338130030   |
| Infobox                                                                                                                                                                                                                                                            |                   |              |              |
| When installing ceramics larger than 47 1/4", 2 sets of basin hardware # 6951000000 are required, When combined with pedestal or siphon cover, 2 of each are mandatory, Washbasin is not ADA compliant in combination with pedestal, siphon cover or metal console |                   |              |              |
| Sanitary ceramics with the special WonderGliss surface finis<br>time to come.<br>When ordering WonderGliss please add a "1" as eleventh dig                                                                                                                        |                   | , ,          | long         |
|                                                                                                                                                                                                                                                                    |                   |              |              |
| Push button drain assembly for washbasins with overflow                                                                                                                                                                                                            | 2" Inch           | 0.8 lb       | 005052       |

All drawings contain the necessary measurements which are subject to standard tolerances. They are stated in inch & mm and are non-binding. Exact measurements, in particular for customized installation scenarios, can only be taken from the finished ceramic piece.