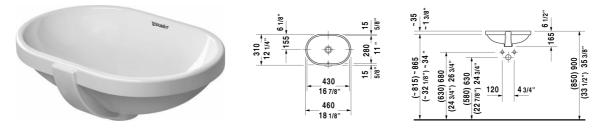

## |< 16 7/8" Inch >|

| 16 7/8" x 11" Inch                                           | 15 lb                        | 0336430000                                                                                                                        |
|--------------------------------------------------------------|------------------------------|-----------------------------------------------------------------------------------------------------------------------------------|
| A B45.1, Measurements of und                                 | dercounter models            |                                                                                                                                   |
|                                                              |                              |                                                                                                                                   |
| nish will remain clean and att<br>digit to the model number. | ractive-looking for a        | along                                                                                                                             |
|                                                              |                              |                                                                                                                                   |
|                                                              | 0.4 lb                       | 005028                                                                                                                            |
|                                                              | A B45.1, Measurements of une | A B45.1, Measurements of undercounter models<br>nish will remain clean and attractive-looking for a<br>digit to the model number. |

All drawings contain the necessary measurements which are subject to standard tolerances. They are stated in inch & mm and are nonbinding. Exact measurements, in particular for customized installation scenarios, can only be taken from the finished ceramic piece.