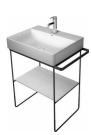

**SOURAVIT** 

| Metal console floorstanding **                                                                                                                                                 | Dimension                | Weight  | Order number |
|--------------------------------------------------------------------------------------------------------------------------------------------------------------------------------|--------------------------|---------|--------------|
| height adjustable +2", hardware included, for washbasin # 235360, towel rail right or left, reversible                                                                         |                          |         |              |
| Colors                                                                                                                                                                         |                          |         |              |
| 10 Chrome 46 Black Matt                                                                                                                                                        |                          |         |              |
| Variant                                                                                                                                                                        |                          |         |              |
| Chrome                                                                                                                                                                         | 26 1/8" x 17 3/4" Inch   | 13.2 lb | 00310100     |
| Infobox                                                                                                                                                                        |                          |         |              |
| ** Glass inserts are not included - please order separately                                                                                                                    |                          |         |              |
| Suitable products                                                                                                                                                              |                          |         |              |
| Furniture washbasin without overflow, with faucet deck, ceramic covered slotted waste included, underside fully glazed hardware included, wall-mounted, 23 5/8" x 18 1/2" Inch | , 23 5/8" x 18 1/2" Inch | 1       | 235360       |
| Glass inserts safety glass, for metal console # 003101, 003102 22 1/2" x 15" Inch                                                                                              | 22 1/2" x 15" Inch       |         | 009964       |
|                                                                                                                                                                                |                          |         |              |