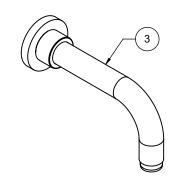

## "ZZ" denotes finish, "FR" denotes flow rate

| Item | Model         | Description                                      | Links               |
|------|---------------|--------------------------------------------------|---------------------|
| 1    | SH-083.FR-ZZ  | 5-5/8" Multi-Function Showerhead                 | Specification Sheet |
| 2    | SH-01.6-ZZ    | One Piece 6" Shower Arm & Flange                 | Specification Sheet |
| 3    | TS-65-ZZ      | Wall Tub Spout                                   | Specification Sheet |
| 4    | TO-TH1L-66-ZZ | StyleTherm® Trim Only with Single Volume Control | Specification Sheet |