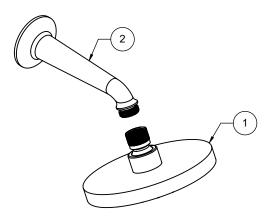

## "ZZ" denotes finish, "FR" denotes flow rate

| Item | Model         | Description                                      | Links               |
|------|---------------|--------------------------------------------------|---------------------|
| 1    | SH-083.FR-ZZ  | 5-5/8" Multi-Function Showerhead                 | Specification Sheet |
| 2    | SH-01.6-ZZ    | One Piece 6" Shower Arm & Flange                 | Specification Sheet |
| 3    | TS-65-ZZ      | Wall Tub Spout                                   | Specification Sheet |
| 4    | TO-TH1L-66-ZZ | StyleTherm® Trim Only with Single Volume Control | Specification Sheet |