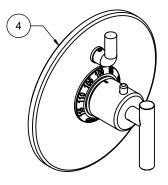

## "ZZ" denotes finish, "FR" denotes flow rate

| Item | Model         | Description                                      | Links               |
|------|---------------|--------------------------------------------------|---------------------|
| 1    | SH-083.FR-ZZ  | 5-5/8" Multi-Function Showerhead                 | Specification Sheet |
| 2    | SH-01.6-ZZ    | One Piece 6" Shower Arm & Flange                 | Specification Sheet |
| 3    | TS-65-ZZ      | Wall Tub Spout                                   | Specification Sheet |
| 4    | TO-TH1L-66-ZZ | StyleTherm® Trim Only with Single Volume Control | Specification Sheet |