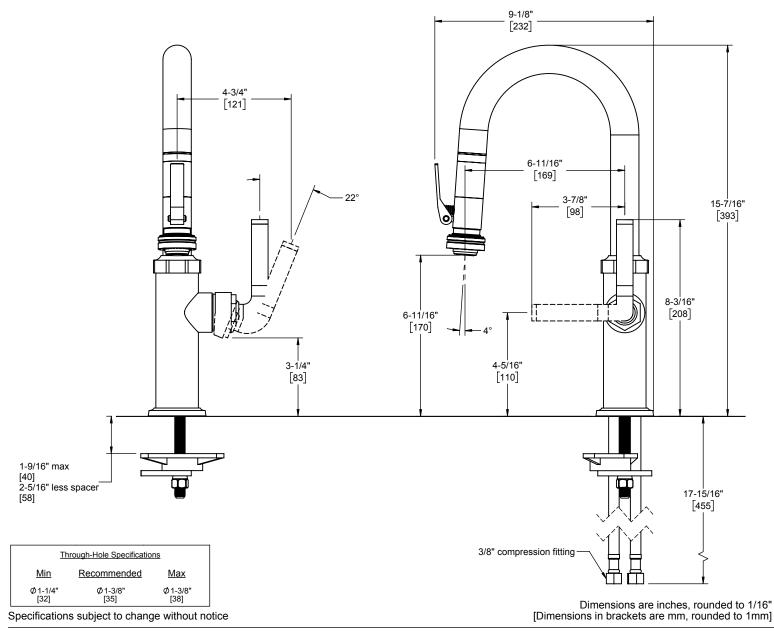

## **Codes/Standards Applicable**

Product meets or exceeds the following:

- ASME A112.18.1/CSA B125.1
- NSF 61, NSF 372, CEC & DOE
- · Commonwealth of MA
- · ADA compliant

K30-101SQ-FL-ZZ shown

K30-101SQ-SL K30-101SQ-FL K30-101SQ-KL