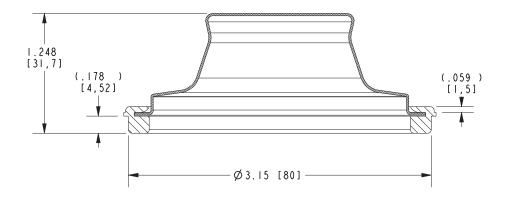

s



#### **Colors / Finishes**

10B: Oil Rubbed Bronze
15: Polished Nickel
15S: Satin Nickel - PVD
26: Polished Chrome

• Other: Refer to the Newport Brass catalog for additional color/finish options.

| Specified Model |                  |                     |
|-----------------|------------------|---------------------|
| Model           | Description      | Colors   Finishes   |
| 113             | Disposal Stopper | 10B 15 15S 26 Other |

### Product Specification Add "Color / Finish" suffix to Model number, below.

The disposal stopper shall be made of solid brass construction. Product is intended for use with Brasstech Garbage Disposer Flange 112 & 112A. The Garbage Disposal Stopper shall be Newport Brass Model 113/\_\_\_\_.

## 113

## **PRODUCT DIMENSIONS** (Units are in inches)