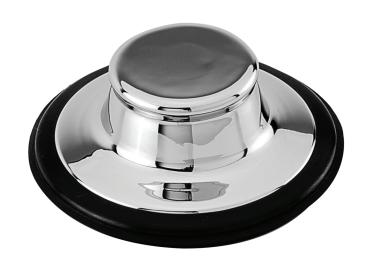

# Disposal Stopper

113

#### **Features**

- Solid brass construction
- Fits Brasstech Garbage Disposer Flange 112 & 112A
- Includes disposer stopper only
- Complements various product series

### Product Specification Add "Color / Finish" suffix to Model number, below.

The disposal stopper shall be made of solid brass construction. Product is intended for use with Brasstech Garbage Disposer Flange 112 & 112A. The Garbage Disposal Stopper shall be Newport Brass Model 113/\_\_\_\_.