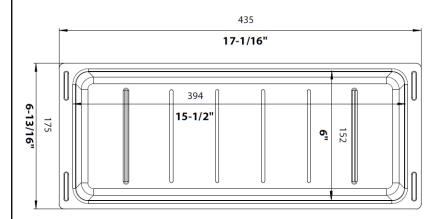

# NOMINAL DIMENSIONS

| OVERALL             | HEIGHT |
|---------------------|--------|
| 17-1/16" x 6-13/16" | 2-3/4  |

Inside depth approx. 2-3/4"

While BLANCO endeavors to provide accurate information, all dimensions are nominal, cannot be guaranteed, and are subject to change or cancellation. BLANCO assumes no responsibility for use of superseded or voided specifications.