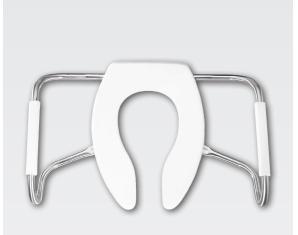

MEDIC-AID® HEAVY-DUTY PLASTIC TOILET SEAT

## **FEATURES:**

- STA-TITE® Commercial Fastening System™ Eliminates callbacks for loosened seats
- DuraGuard® Antimicrobial \* Built-In Seat Protection™
- Medic-Aid® Side Arms ADA tested stainless steel safety side arms with contoured plastic grips