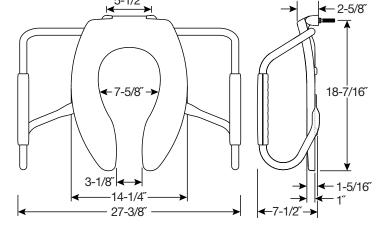

## **SPECIFICATIONS:**

Size: Elongated

Material: Plastic

Style: Open Front less Cover

Ring Bumpers: Four

Hinges: Plastic with Non-Corroding 300 Series Stainless

Steel Posts and Pintles

Codes & Standards:

**Hardware:** STA-TITE<sup>®</sup> Commercial Fastening System<sup>™</sup>

Side Arms Weight Capacity: ADA tested to 250 lbs

Complies with IAPMO/ANSI Z124.5 Performance Standards Heavy-Duty Commercial

<sup>\*</sup> DuraGuard Antimicrobial does not protect users against bacteria, viruses, or other disease organisms. Always clean and wash this product thoroughly before and after each use.