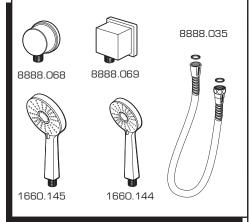

### SHOWER SYSTEM ACCESSORIES

8888.068 8888.069 1660.145 1660.144 8888.035

Thank you for selecting American-Standard...the benchmark of fine quality for over 100 years.

To ensure that your installation proceeds smoothly-please read these instructions carefully before you begin.

### INSTALL HOSE AND HAND SHOWER TO WALL SUPPLY (8888.031 & 8888.032)

- Install SEAL (1) into SPRAY HOSE END (2) and connect HAND SHOWER (3) to SPRAY HOSE END (2). Hand tighten.
- Install SEAL (4) into HOSE END (5). Connect HOSE END (5) to WALL SUPPLY (6). Tighten with adjustable wrench. Do not
- Turn on water and test HAND SHOWER (3).