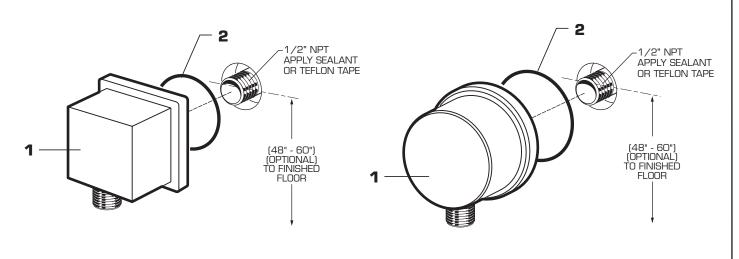

#### **ROUGHING-IN DIMENSIONS**

INSTALL WALL SUPPLY CAUTION

Turn off hot and cold water supplies before beginning.

- WALL SUPPLY (1) is 1/2" NPT. See rough-in above for detailed information.
- Install O-RING (2) onto back of WALL SUPPLY (1).
- Apply sealant or teflon tape to threads of 1/2" NPT supply nipple. Tighten ELBOW (1) onto the inlet pipe nipple with a smooth jaw wrench. WALL SUPPLY (1) should be tight against finished wall.