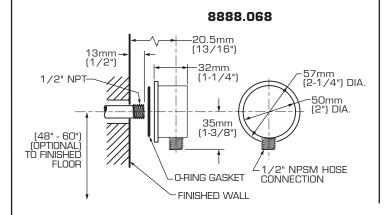

#### **ROUGHING-IN DIMENSIONS**

INSTALL WALL SUPPLY CAUTION

Turn off hot and cold water supplies before beginning.

- WALL SUPPLY (1) is 1/2" NPT. See rough-in above for detailed information.
- Install O-RING (2) onto back of WALL SUPPLY (1).
- Apply sealant or teflon tape to threads of 1/2" NPT supply nipple. Tighten ELBOW (1) onto the inlet pipe nipple with a smooth jaw wrench. WALL SUPPLY (1) should be tight against finished wall.