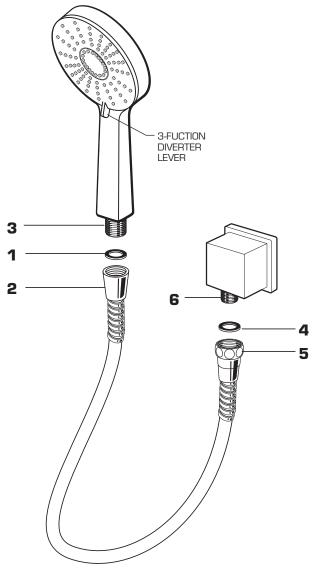

### INSTALL HOSE AND HAND SHOWER TO WALL SUPPLY (8888.031 & 8888.032)

- Install SEAL (1) into SPRAY HOSE END (2) and connect HAND SHOWER (3) to SPRAY HOSE END (2). Hand tighten.
- Install SEAL (4) into HOSE END (5). Connect HOSE END (5) to WALL SUPPLY (6). Tighten with adjustable wrench. Do not
- Turn on water and test HAND SHOWER (3).