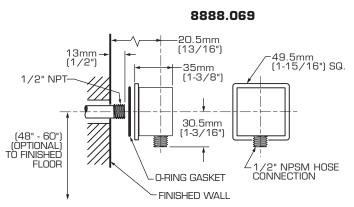

#### **ROUGHING-IN DIMENSIONS**

INSTALL WALL SUPPLY CAUTION

Turn off hot and cold water supplies before beginning.

- WALL SUPPLY (1) is 1/2" NPT. See rough-in above for detailed information.
- Install O-RING (2) onto back of WALL SUPPLY (1).
- Apply sealant or teflon tape to threads of 1/2" NPT supply nipple. Tighten ELBOW (1) onto the inlet pipe nipple with a smooth jaw wrench. WALL SUPPLY (1) should be tight against finished wall.