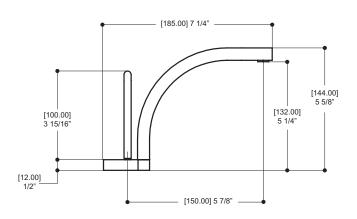

### SPECS AT LARGE

Overall spout projection: 7 1/4" CC spout projection: 5 7/8" Total faucet height: 5 5/8" Flow rate: 1.5 gpm Mounting hole: 1 3/8" Counter depth: 1 3/8"