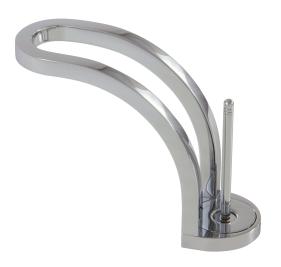

single-hole lavatory faucet

## **FEATURES**

Solid brass construction
Aerated water flow
3 caché aerators, at 0.5 gpm each
Single volume and temperature joystick control
Press pop-up drain with overflow ABDR00699
Ceramic cartridge
3/8" connection