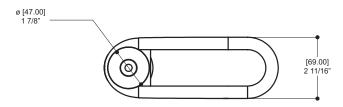

### SPECS AT LARGE

Overall spout projection: 7 1/4" CC spout projection: 5 7/8" Total faucet height: 5 5/8" Flow rate: 1.5 gpm Mounting hole: 1 3/8" Counter depth: 1 3/8"