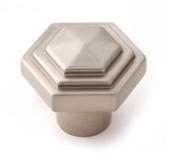

# **GEOMETRIC**

**KNOBS** 

#### **FEATURES**

Transitional styling
Multiple finishes
Concealed installation

#### **FINISHES**

Polished Brass (PB)
Polished Chrome (PC)
Barcelona (BARC)
Bronze (BRZ)
Chocolate Bronze (CHBRZ)
Polished Antique (PA)
Polished Nickel (PN)
Satin Nickel (SN)

#### **MATERIAL**

**Brass** 