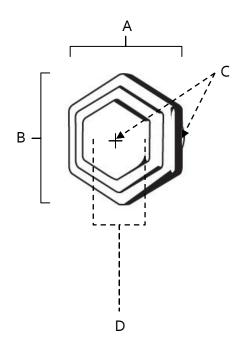

## **PRODUCT SHEET**

| Item# | Α      | В      | С      | D    |  |
|-------|--------|--------|--------|------|--|
| A1535 | 1 1/4" | 1 3/8" | 1 1/4" | 3/8″ |  |

KEY:

A - Length
B - Width
C - Projection

- Mount Length and Width